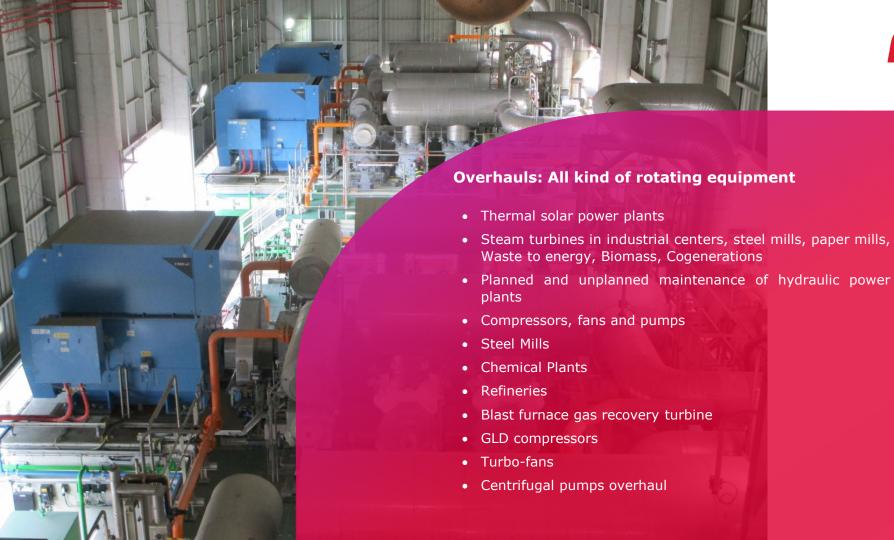

#### **Biomass plants.**

Installation and maintenance of Hydro Turbines up to 178 MW. LNG HP-LP Reciprocating compressors

- Leaders: Interventions on more than 90% of the steam turbines in power generation plants in Spain and many other installations in Europe, North Africa and Middle East.
- With more than 500 interventions in the last 25 years, we currently have the capacity to perform:
  - More than 250,000 hours by our Field Service Specialized Technicians, Supervisors and Site Managers.
  - Up to 50 operations per year, including up to 30 major on GTs, STs Generators and Auxiliaries in Combined Cycle, Nuclear, Hydro, Solar Thermal and Industrial plants.
  - Immediate response
  - Our qualified technical staff and standardized field equipment solutions allow response times to unexpected downtime in the region of 48/72 hours.